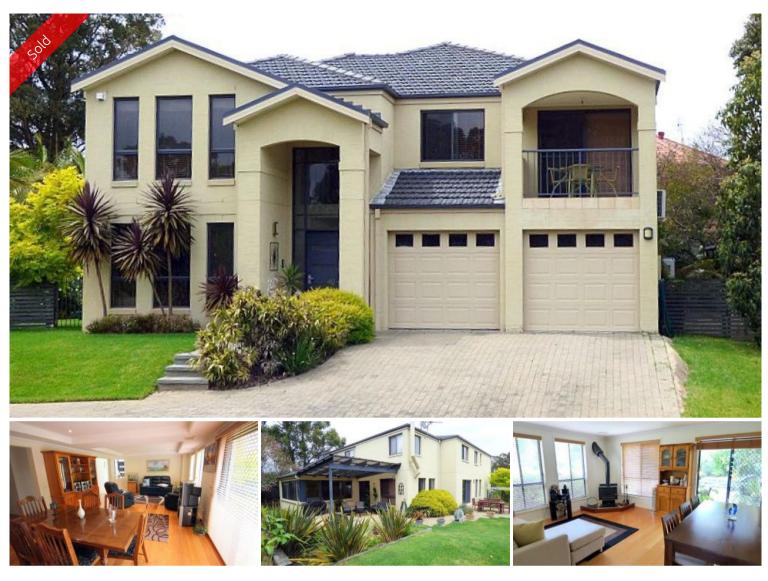

## RESIDENTIAL ROCK STAR

Outstanding 3 bedroom plus study home set on a generous 1291m2 near level block in the quality Eden Cove locality. Marvellous integrated living which includes lounge with sliders to sunny paved garden area, media/rumpus room, striking fully equipped gourmet kitchen featuring gleaming granite bench tops adjoining family/informal dining out to covered alfresco patio and an upstairs living/family retreat. Wow factor super spacious master suite, 2 WIR's and huge ensuite including spa and twin hand basins, 3 WCs, 3 showers, double lock up garage, ducted vacuum and security systems, private fully landscaped surrounds include garden shed, veggie garden and fruit trees etc. Only 500m from Lake Curalo walking track and onto award winning Aslings Beach. A great property that's got the lot.