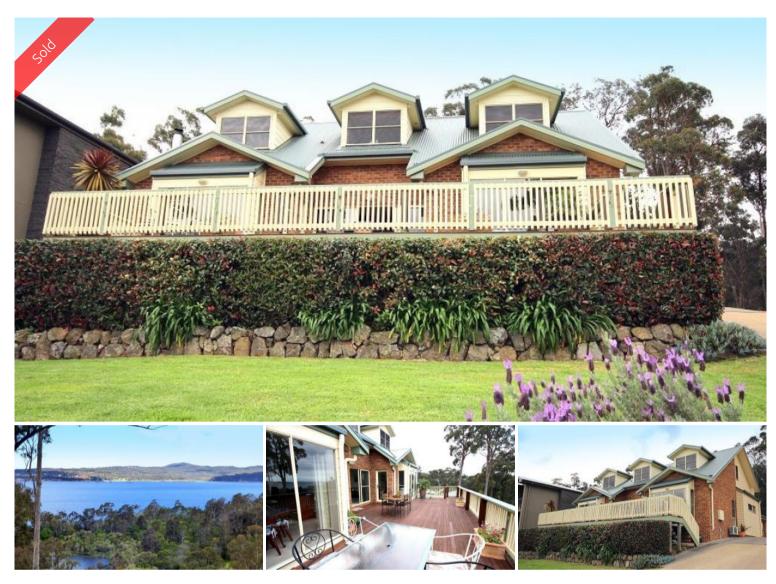

# 13 Whale Cove Circuit Eden

## WHAT A VISTA BABY

Superbly sited high above Cocora Beach affording drop dead water views across Twofold Bay. Immaculate 4 bedroom dream home with living, formal dining and family all adjoining a massive outdoor deck/entertainment area, fully equipped chef's kitchen, oversized bedrooms (incl. 2 with retreat/sitting area), 3 luxurious ensuites, 4 WCs, massive amount of storage and double remote garage. Complete with fully landscaped gardens with Crown land to the rear. The real deal.

### 🛏 4 🔊 3 🗔 972.70 m2

| Ргісе         | SOLD for \$635,000 |
|---------------|--------------------|
| Property Type | Residential        |
| Property ID   | 993                |
| Office Area   | 0                  |
| Land Area     | 972.70 m2          |