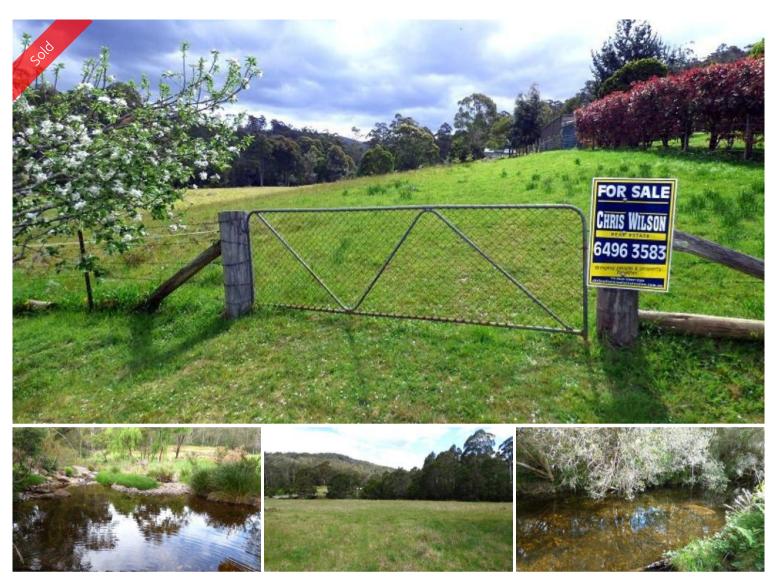

# NETHERCOTE GLORY

Glorious 8 acre rural holding situated right in the heart of Nethercote (12 mins to Eden/Pambula) with fabulous Old Hut Creek meandering through providing a series of magical water holes and small babbling rapids. Fenced and cleared and featuring fertile basalt soil, 3+ acres approx of creek flats great elevated near level house site. Zoning and lot size suitable for subdivision STCA. Hard to find quality rural holding with permanent water laid on.