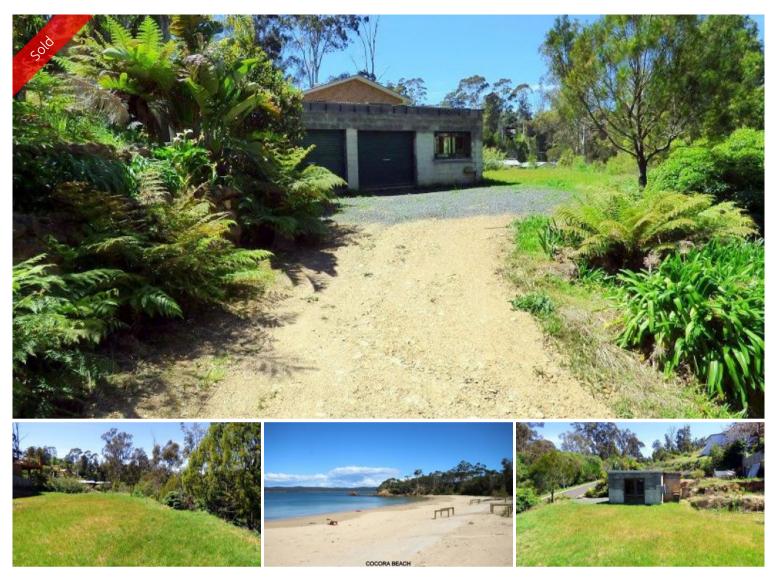

## EDEN WEEKENDER

Brilliantly located directly opposite Cocora lagoon and around to beautiful Cocora Beach (300m), Bundian Way coastal track and to the west Crown bush land. Whopping 1223m2 residential block complete with oversized double L/U garage/workshop/weekender, small kitchenette soon to be completed, stylish new bathroom, all services connected - approved house plans (plus new dwelling concept plans) 2 easy access driveways and delightful outlook through foreshore reserve to Twofold Bay. Is this your beachside weekender or future house site?