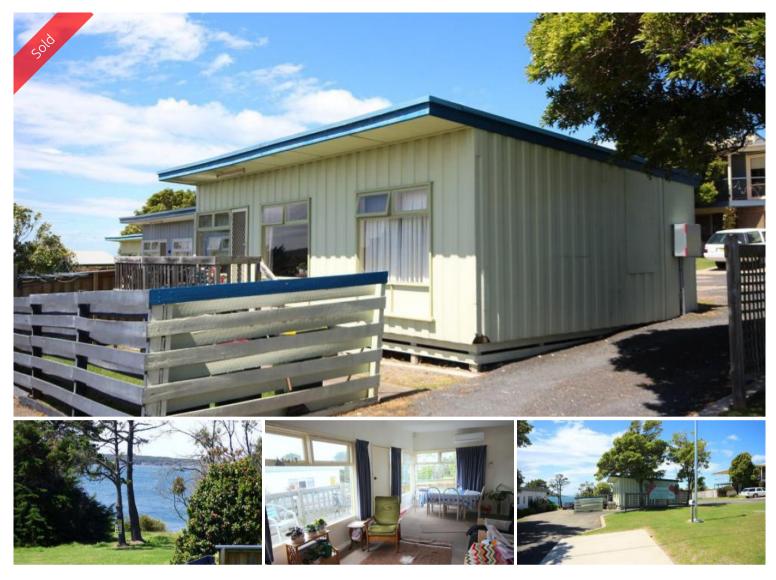

## POTENTIAL PLUS ON YULE

Looking for the worst house in the best street? Super solid 2 bedroom cottage set on its own 378m2 freehold title offering a glorious sunny aspect and water views to North Head and to the West, Eden's famous fishing fleet. Just a few hundred metres from Ross' Bay for a swim or onto the wharf precinct for a drink and a bite to eat. Open living/dining out to a sundeck/BBQ area, retro kitchen, modern bathroom, sep WC and good sized bedrooms with BIR's. Great, level easy access block with loads of parking space. EASY DECISION.