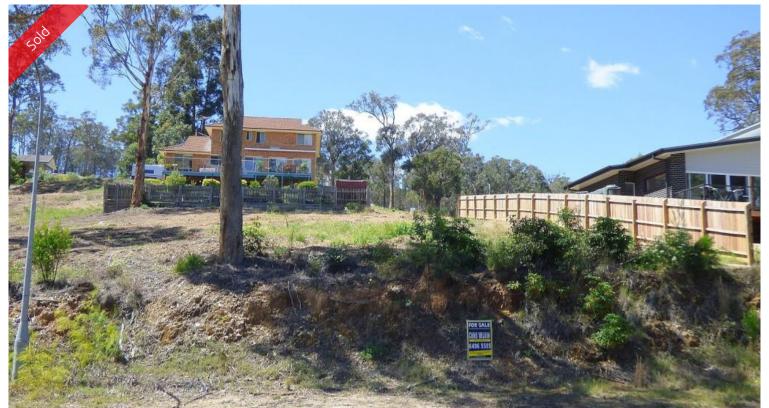

## Lot 40 Ben Boyd Parade Eden

## **BEACH BITES**

Fantastic elevated North facing fully serviced 750m2 block directly opposite Boydtown estuary in a quiet no-thru road offering water views of the estuary and pristine Nullica Bay. Easy build site just a leisurely 300m stroll to unspoiled Ben Boyd Beach and historic Seahorse Inn. Take a stroll, have a drink and catch a sunset. MAGIC!

□ 750.40 m2

Price SOLD for \$215,000

**Property Type** Residential

Property ID 977
Office Area 0

**Land Area** 750.40 m2