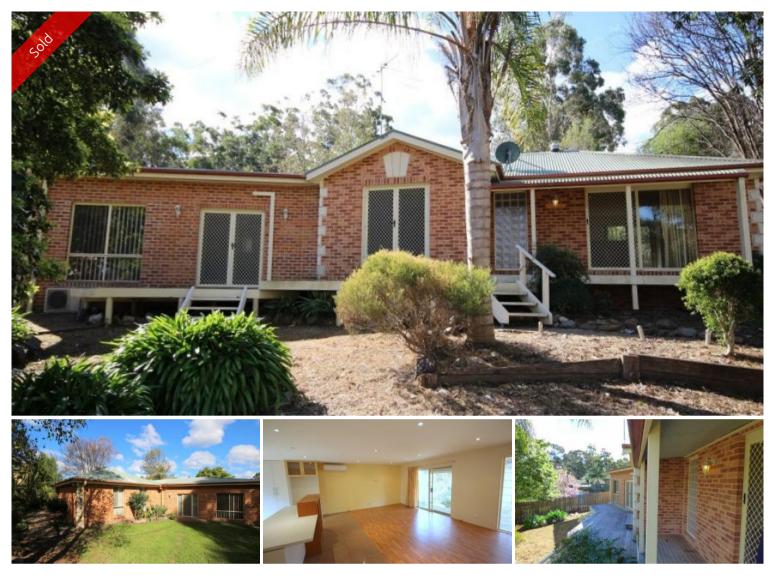

# GIVE ME FIVE

Tucked away in a quiet elevated location just a stone's throw from Pambula Village. Exceptional 5 bedroom brick/veneer split level home set amongst tranquil landscaped surrounds offering flexible solutions to a large or growing family. Expansive living/lounge, floating floor and RC/AC out to rear deck with lovely rural views, separate dining, gourmet kitchen incorporating large pantry, wine storage, china cabinet, D/W and island bench adjoins sunny north facing paved courtyard. Master with en suite, BIR'S (deck access), a second large living/rumpus room with RC/AC and deck access, large fully appointed bathroom, sep. W/C and generous laundry. Dual access rear lane to freestanding double carport, and only a 5 min drive to the famous Pambula Beach. ALL GOOD REASONS!

### 🛏 5 🔊 2 🖨 2 🗔 887 m2

| Ргісе         | SOLD        |
|---------------|-------------|
| Property Type | Residential |
| Property ID   | 968         |
| Office Area   | 0           |
| Land Area     | 887 m2      |