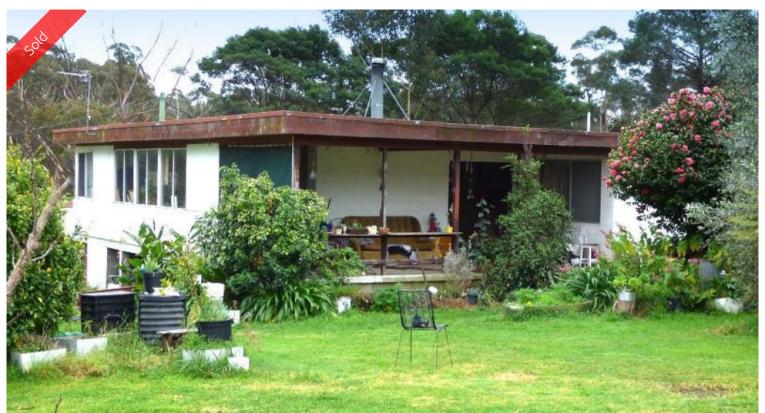

## A BREEZE AT BROADWATER

Set on in excess of 1.25 acres of established gardens which includes numerous fruit trees, veggie patch and chook house, 2 bedroom home with spacious open living area, separate sunroom on two sides of the home, large under roof east facing patio and good sized lock-up garage/workshop. Fully fenced, dual access, town water and only a 4 minute drive from Pambula (Eden 10 mins) and 500m to the Broadwater boat ramp. A 'you beaut' buy!