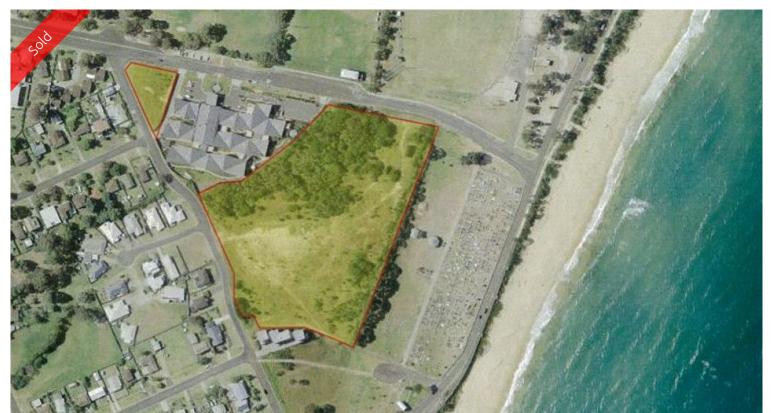

## **BEACHSIDE ACRES**

LOT 1 DP 1130319

- Outstanding 8.3 acre coastal holding 100m from award winning Aslings
- Current DA for 6 large lots plus residue subdivision
- Zoned R3 Medium Density
- Positioned opposite sports grounds, Lake Curalo & boardwalk (200m) & High School