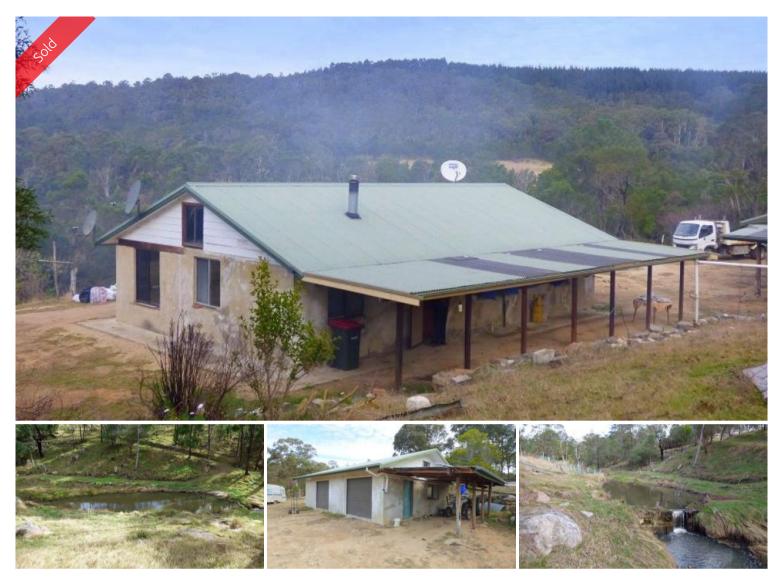

# 59 Ben Beasley Road Towamba

## A FRESH START

Situated on 20 delightful lightly timbered acres on the outskirts of Towamba village (30 mins from Eden and the beach) very solid 2 bedroom country cottage with large living/kitchen/dining out to house length rear verandah, freestanding oversized double garage/workshop with roller doors. The property is fully fenced with a lovely creek running through with a series of small waterfalls, weirs & water holes, plenty of tank water, small dam, a mixed tree orchard, mains power (plus small BTG solar system), phone & good access. CLEAR SKIES, CLEAN AIR & THE QUIET LIFE AWAITS.