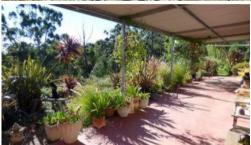

## LOOK AT THE VISTA BABY

With gob smacking rural views to inspire, impressive north facing 3 bedroom steel frame home set on 8.5 private acres tucked away in the Nethercote Valley. Spacious throughout, large open tiled living/dining/kitchen areas with raked ceilings out to generous house length front patio/verandah with separate studio/utility to one end, good sized bedrooms (master BIR) oversized bathroom and sep.WC. Easy access to triple under roof carport, established house gardens, fully fenced, 2 paddocks, alternative entrance to the rear of the property, large permanent dam, storage shed & chookyards. Just right & sure to delight!