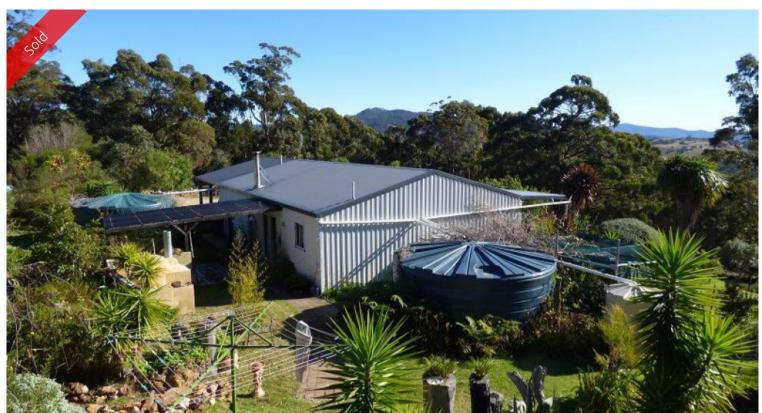

## LOOK AT THE VISTA BABY

With gob smacking rural views to inspire, impressive north facing 3 bedroom steel frame home set on 8.5 private acres tucked away in the Nethercote Valley. Spacious throughout, large open tiled living/dining/kitchen areas with raked ceilings out to generous house length front patio/verandah with separate studio/utility to one end, good sized bedrooms (master BIR) oversized bathroom and sep.WC. Easy access to triple under roof carport, established house gardens, fully fenced, 2 paddocks, alternative entrance to the rear of the property, large permanent dam, storage shed & chookyards. Just right & sure to delight!