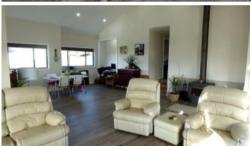

## WALKING ON SUNSHINE

Impressive near new home, fully steel framed & clad set on a large 987m2 elevated block with a glorious Northerly aspect surveying the Pambula flats and onto the hinterland. Light-filled and featuring expansive open living/dining, with quality floating floor & raked ceilings out to under roof decked alfresco/living. Large fully equipped gourmet kitchen with walk in pantry, study/office area, 2 bedrooms, master with ensuite & oversized WIR, plenty of built in storage, main bathroom/ laundry including sep. WC. Complete with large free standing double remote garage which is fully insulated & incl WC, shower and wood heater. Good street access, landscaping has commenced, but needs completing. AS NEW & READY TO VIEW!