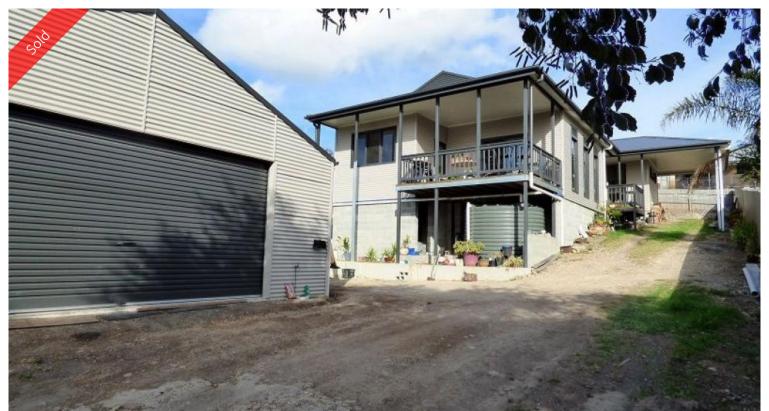

## WALKING ON SUNSHINE

Impressive near new home, fully steel framed & clad set on a large 987m2 elevated block with a glorious Northerly aspect surveying the Pambula flats and onto the hinterland. Light-filled and featuring expansive open living/dining, with quality floating floor & raked ceilings out to under roof decked alfresco/living. Large fully equipped gourmet kitchen with walk in pantry, study/office area, 2 bedrooms, master with ensuite & oversized WIR, plenty of built in storage, main bathroom/ laundry including sep. WC. Complete with large free standing double remote garage which is fully insulated & incl WC, shower and wood heater. Good street access, landscaping has commenced, but needs completing. AS NEW & READY TO VIEW!

## 📇 2 🤊 2 🖷 3 🖸 987.09 m2

PriceSOLDProperty TypeResidentialProperty ID953Office Area0

**Land Area** 987.09 m2