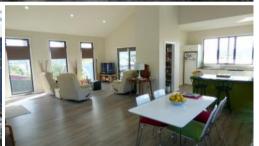

## WALKING ON SUNSHINE

Impressive near new home, fully steel framed & clad set on a large 987m2 elevated block with a glorious Northerly aspect surveying the Pambula flats and onto the hinterland. Light-filled and featuring expansive open living/dining, with quality floating floor & raked ceilings out to under roof decked alfresco/living. Large fully equipped gourmet kitchen with walk in pantry, study/office area, 2 bedrooms, master with ensuite & oversized WIR, plenty of built in storage, main bathroom/ laundry including sep. WC. Complete with large free standing double remote garage which is fully insulated & incl WC, shower and wood heater. Good street access, landscaping has commenced, but needs completing. AS NEW & READY TO VIEW!