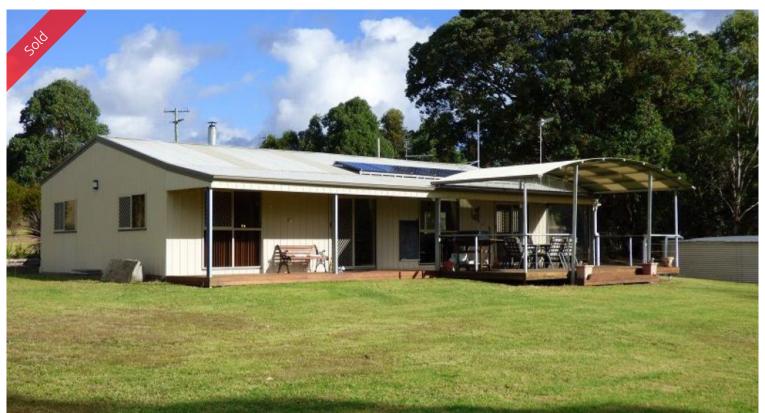

## 9 Bindaree Road Lochiel

THE LOCHIEL STAR

Perfectly sited on 6.5 fertile acres, immaculate 3 bedroom North facing home with raked ceilings throughout, spacious open living out to extensive under cover deck/alfresco area, fully appointed kitchen (excellent appliances), S/C heater & RC/AC, good sized bedrooms including ensuite to master, BIRs, designer main bathroom and back to the grid solar system. Well established surrounds include 7.5 x 7.5m workshop/garage (power & water) 22,000 gallon tank, near level easy access and a fantastic convenient location only 8 minutes drive from Pambula. ALL SET UP AND READY TO GO!