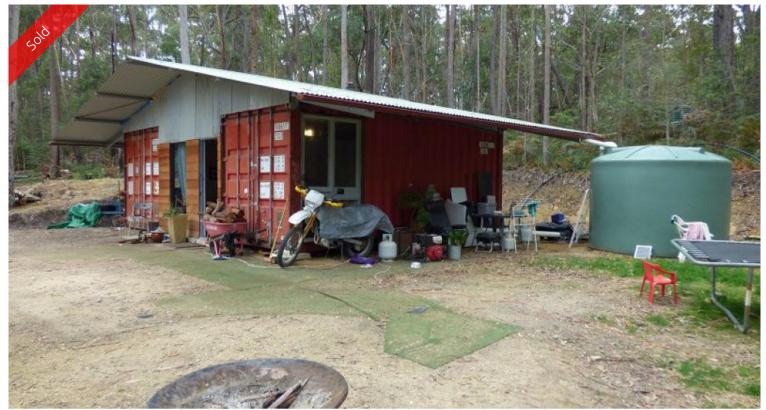

### THE GREAT ESCAPE

Magic Lochiel hideaway comprising 33 acre native bush block with terrific 4 roomed weekender and a meandering creek featuring tree ferns and lush water grasses. Easy access, several good building sites, storage shed, power and phone available and only an 8 minute drive to Pambula. Plan your escape now.