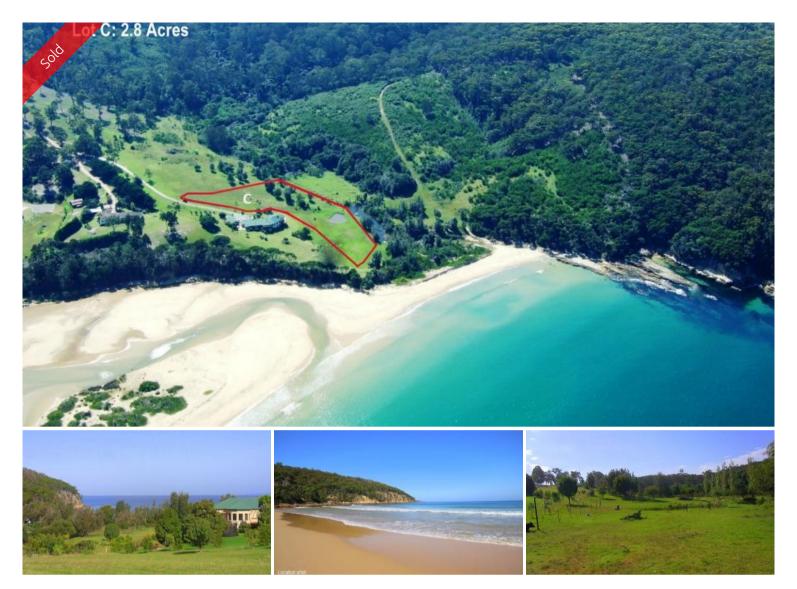

## Lot C (Part Lot 27) KB Timms Drive Eden

SHORE BREAK ON THE BEACH

Ever dreamt of living on the ocean on a few acres and live a seaside existence, collect flotsam and jetsam, explore the rock pools, throw in a line, swim in crystal clear water or just relax on golden sand. Fantastic beach front acreage nestled in the private corner of spectacular Aslings Beach where it adjoins Ben Boyd National Park. Mesmerising bay and ocean views are to be had from this gently sloping 2.8 acre lot with sun drenched aspect and direct beach access. Live the dream.

🔚 1 🔊 1 🗔 2.80 ac

| Ргісе         | SOLD for \$850,000 |
|---------------|--------------------|
| Property Type | Residential        |
| Property ID   | 944                |
| Office Area   | 0                  |
| Land Area     | 2.80 ac            |