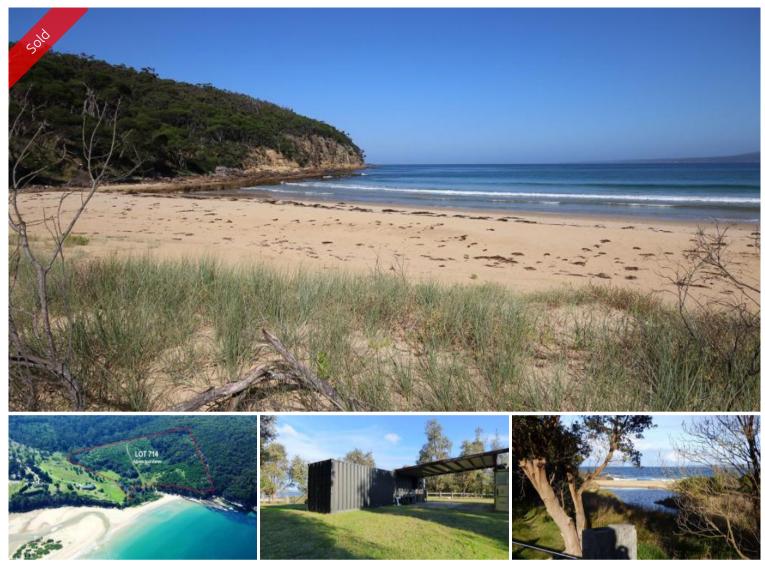

## Lot 714 (Part Lot 27 K B Timms Drive Eden

SHORE BREAK ON THE BEACH

Ever dreamt of living on the ocean on acreage and live a seaside existence, collect flotsam and jetsam, explore the rock pools, throw in a line, swim in crystal clear water or just relax on golden sand. Fantastic beach front acreage nestled in the private corner of spectacular Aslings Beach where it directly adjoins Ben Boyd National Park. Mesmerising bay and ocean views are to be had from this amazing 36 acre lot with self contained beach pavilion & small creek meandering by. Live the dream on the beach.

🛏 1 🔊 1 🗔 36.00 ac

| Ргісе                     | SOLD for \$1,750,000 |
|---------------------------|----------------------|
| Property Type Residential |                      |
| Property ID               | 943                  |
| Office Area               | 0                    |
| Land Area                 | 36.00 ac             |