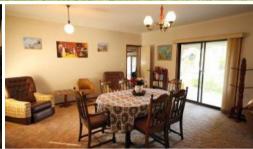

## 5068 Princes Highway Eden

**HEAVEN CAN WAIT** 

Heavenly 2 acre approx. (7850m2) property tucked away in a private setting with sealed road access, town water and only a 5 minute drive to Edens main street and beach. Spacious 4 bedroom home boasting large master bedroom with WIR and sitting area opening onto patio plus huge ensuite including spa. Large lounge with S/C & reverse cycle air con out to gorgeous verandah, open kitchen/dining, bathroom/laundry. Impressive grounds and gardens with several fenced paddocks, 28 mixed fruit & nut trees, shade house, vegie garden, old stables, chook pen. Complete with L/U garage, generous workshop & 2 double carport areas ideal for boat, caravan etc and general storage. A real little oasis.