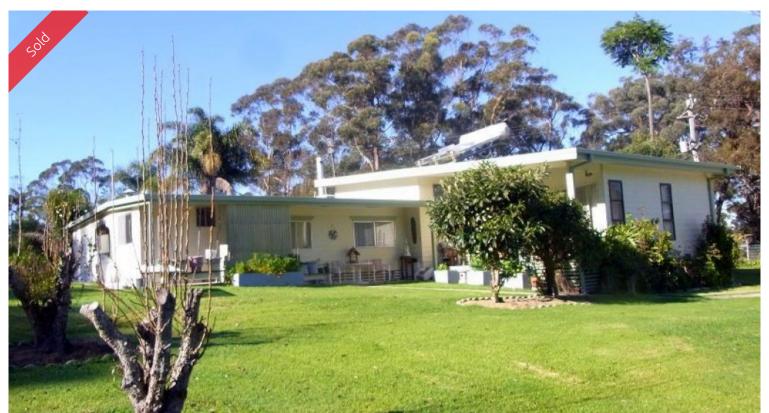

## 5068 Princes Highway Eden

**HEAVEN CAN WAIT** 

Heavenly 2 acre approx. (7850m2) property tucked away in a private setting with sealed road access, town water and only a 5 minute drive to Edens main street and beach. Spacious 4 bedroom home boasting large master bedroom with WIR and sitting area opening onto patio plus huge ensuite including spa. Large lounge with S/C & reverse cycle air con out to gorgeous verandah, open kitchen/dining, bathroom/laundry. Impressive grounds and gardens with several fenced paddocks, 28 mixed fruit & nut trees, shade house, vegie garden, old stables, chook pen. Complete with L/U garage, generous workshop & 2 double carport areas ideal for boat, caravan etc and general storage. A real little oasis.