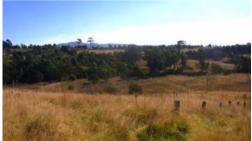

## 34 Ramseys Road Myrtle Mountain

'GLENALPIN' FARM

First time offered in 180 years, historic 240 acre grazing property 80% cleared, situated only a dozen minutes from Candelo & Wyndham villages (school, pub, store etc) and 30 minutes from Merimbula/Bega. Magnificent northerly aspect affording amazing rural vistas. Main farm house and separate freestanding cottage (both in state of disrepair), power, phone and a variety of outbuildings including an old dairy. Permanent water, 20 acres of alluvial flats & excellent access. Roll up your sleeves and enjoy life on the land.