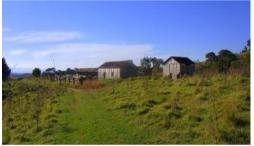

## 34 Ramseys Road Myrtle Mountain

'GLENALPIN' FARM

First time offered in 180 years, historic 240 acre grazing property 80% cleared, situated only a dozen minutes from Candelo & Wyndham villages (school, pub, store etc) and 30 minutes from Merimbula/Bega. Magnificent northerly aspect affording amazing rural vistas. Main farm house and separate freestanding cottage (both in state of disrepair), power, phone and a variety of outbuildings including an old dairy. Permanent water, 20 acres of alluvial flats & excellent access. Roll up your sleeves and enjoy life on the land.