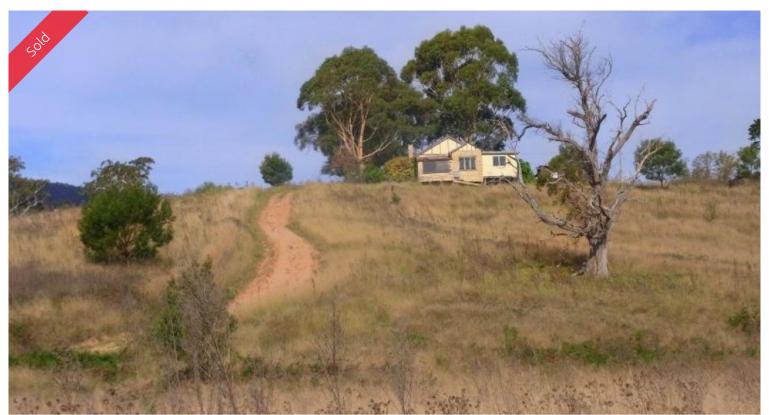

## 34 Ramseys Road Myrtle Mountain

'GLENALPIN' FARM

First time offered in 180 years, historic 240 acre grazing property 80% cleared, situated only a dozen minutes from Candelo & Wyndham villages (school, pub, store etc) and 30 minutes from Merimbula/Bega. Magnificent northerly aspect affording amazing rural vistas. Main farm house and separate freestanding cottage (both in state of disrepair), power, phone and a variety of outbuildings including an old dairy. Permanent water, 20 acres of alluvial flats & excellent access. Roll up your sleeves and enjoy life on the land.