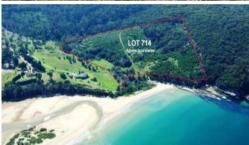

## Lot 714 (Part Lot 27 KB Timms Drive Eden

## SHORE BREAK ON THE BEACH

Ever dreamt of living on the ocean on acreage and live a seaside existence, collect flotsam and jetsam, explore the rock pools, throw in a line, swim in crystal clear water or just relax on golden sand. Fantastic beach front acreage nestled in the private corner of spectacular Aslings Beach where it directly adjoins Ben Boyd National Park. Mesmerising bay and ocean views are to be had from this amazing 36 acre lot with self contained beach pavilion & small creek meandering by. Live the dream on the beach.