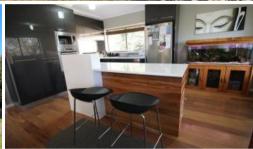

## PERFECT IN PAMBULA

Fantastic fully renovated sundrenched 3 bedroom home set on an elevated 650m2 corner allotment with dual street access and all the hard work done. Open plan lounge/dining with lovely rural views adjoins sparkling new high spec gourmet kitchen complete with hardwood flooring, breakfast bar, dish draw and extensive larder cabinet, spacious bedrooms (master w BIRs) gleaming new designer bathroom, sep toilet, fully fitted out laundry and extensive linen storage provide effortless daily living. Relax in the rear courtyard/BBQ area amongst appealing low maintenance gardens providing access to single garage/workshop, plus additional under house garage accessed from 2nd driveway. 2 minutes to Pambula village, Aquatics centre, Lumin Christi school and beach. JUST SAY YES.