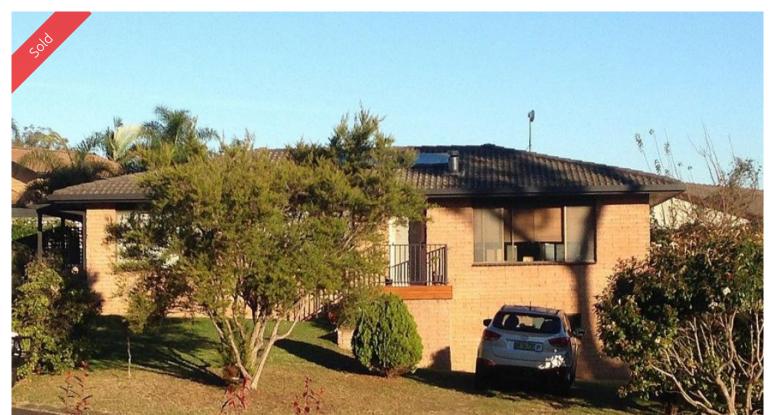

## PERFECT IN PAMBULA

Fantastic fully renovated sundrenched 3 bedroom home set on an elevated 650m2 corner allotment with dual street access and all the hard work done. Open plan lounge/dining with lovely rural views adjoins sparkling new high spec gourmet kitchen complete with hardwood flooring, breakfast bar, dish draw and extensive larder cabinet, spacious bedrooms (master w BIRs) gleaming new designer bathroom, sep toilet, fully fitted out laundry and extensive linen storage provide effortless daily living. Relax in the rear courtyard/BBQ area amongst appealing low maintenance gardens providing access to single garage/workshop, plus additional under house garage accessed from 2nd driveway. 2 minutes to Pambula village, Aquatics centre, Lumin Christi school and beach. JUST SAY YES.