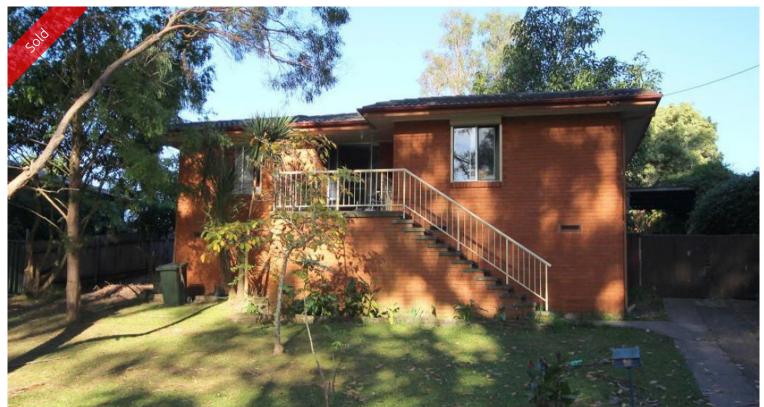

## FIRST COURSE

Super solid and very affordable brick veneer & tiled roof home uniquely positioned directly opposite Eden Country/Bowls/Golf club's manicured 11th fairway. Living with Cyprus pine flooring & SCH through to kitchen/dining area out to rear landing/verandah. Fully fenced back yard with carport and paved BBQ area. Great low cost starter or invest & forget (current long-term tenant). Go you good thing!