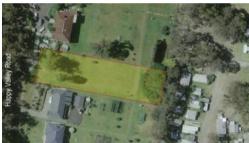

## 46 West Street Eden

HAPPY DAYS

Absolutely huge 2750m2 fully serviced gently sloping allotment situated in Happy Valley with an inspiring rural setting yet only two minutes drive (approx) to all of Eden's amenities. DA approved stage erection of dwellings and 3 lot subdivision, situated directly opposite Crown reserve with sealed road frontage, great soil and fully serviced with power, phone, sewer and water. DON'T WORRY BE HAPPY!

2,750 m2

Price SOLD for \$172,000

**Property Type** Residential

Property ID 931 Office Area 0

**Land Area** 2,750 m2