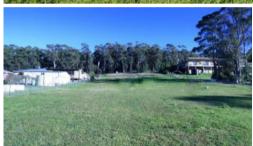

## 46 West Street Eden

HAPPY DAYS

Absolutely huge 2750m2 fully serviced gently sloping allotment situated in Happy Valley with an inspiring rural setting yet only two minutes drive (approx) to all of Eden's amenities. DA approved stage erection of dwellings and 3 lot subdivision, situated directly opposite Crown reserve with sealed road frontage, great soil and fully serviced with power, phone, sewer and water. DON'T WORRY BE HAPPY!

2,750 m2

Price SOLD for \$172,000

**Property Type** Residential

Property ID 931 Office Area 0

**Land Area** 2,750 m2