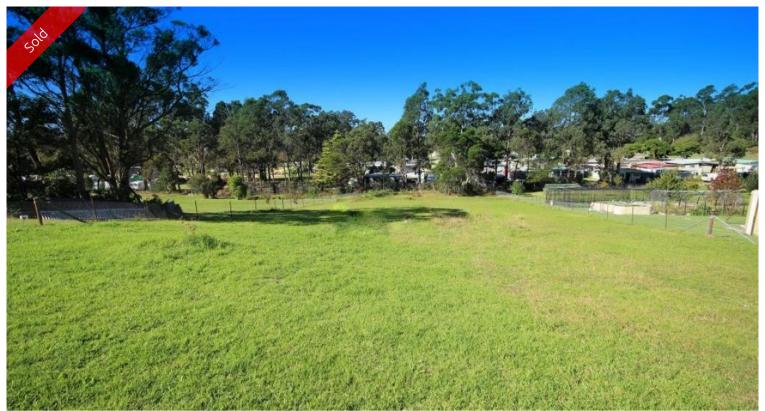

## 46 West Street Eden

HAPPY DAYS

Absolutely huge 2750m2 fully serviced gently sloping allotment situated in Happy Valley with an inspiring rural setting yet only two minutes drive (approx) to all of Eden's amenities. DA approved stage erection of dwellings and 3 lot subdivision, situated directly opposite Crown reserve with sealed road frontage, great soil and fully serviced with power, phone, sewer and water. DON'T WORRY BE HAPPY!

2,750 m2

Price SOLD for \$172,000

**Property Type** Residential

Property ID 931 Office Area 0

**Land Area** 2,750 m2