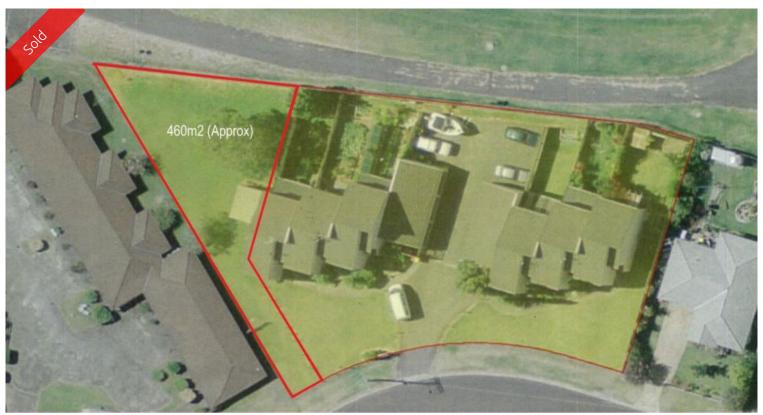

## 1, 9-13 Lakeside Drive Eden

BITE SIZED PRICE - BUILD SITE

Super affordable, level 460m2 (approx) build, with approved plans for a 3 bedroom, 2 living, double lock-up garage home adjoining and forming part of an existing six townhouse complex. Abutting sports grounds and an easy stroll to golf/country club (200m), Lake Curalo Boardwalk (300m) leading on to Aslings Beach. Fantastic affordable house site with all plans ready to go (only the current approved house plans can be built). TASTY!

□ 460 m2

Price SOLD for \$50,000

Property Type Residential

Property ID 928 Office Area 0

Land Area 460 m2