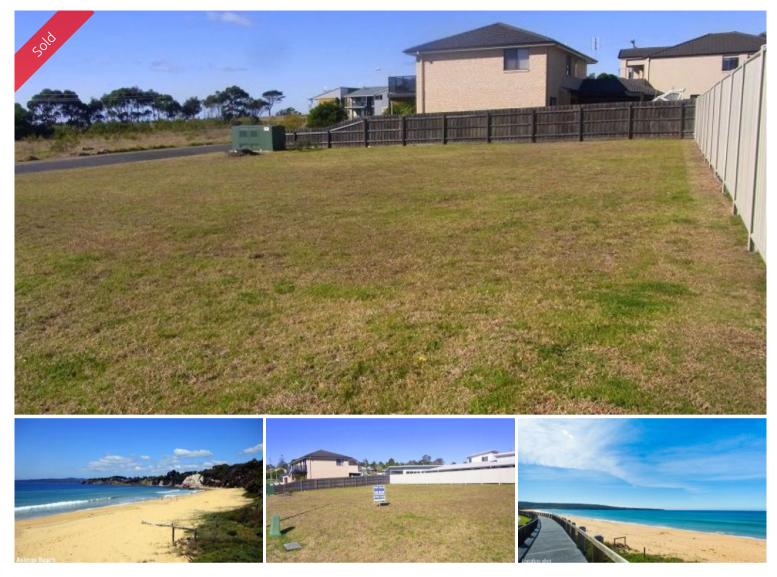

## 11 Wave Street Eden

## WAVE RUNNER

An absolute stunner, 750m2 residential block, dead level easy build site, glorious sunny aspect, fully serviced and positioned in the small quality Dolphin Bay estate. Enjoy beachside living with award winning Aslings Beach on your doorstep (300m). Lake Curalo boardwalk, sports ground, primary and secondary school all close by. Take the plunge!

🗔 750 m2

| Price         | SOLD for \$162,000 |
|---------------|--------------------|
| Property Type | Residential        |
| Property ID   | 915                |
| Office Area   | 0                  |
| Land Area     | 750 m2             |