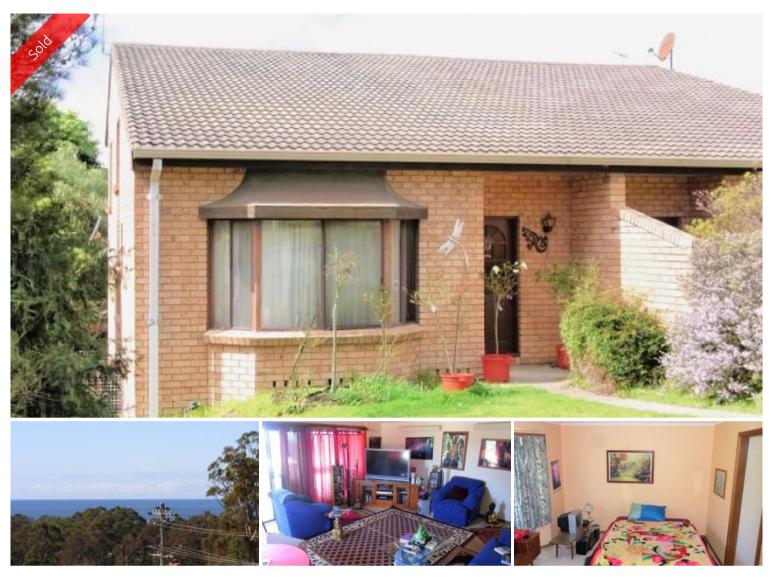

## REACH FOR THE STARS

REACH FOR THE STARS - Elevated with sparkling panoramic water & coastal views scoping from Ben Boyd National Park in the North to Boyds Tower and beyond to the South, encompassing Aslings Beach, Lake Curalo and out to Sea. Spacious 3 bedroom apartment offering 135 m2 of living space including a lovely sun filled open living area with double glass doors out to a full length covered deck. Master bedroom with built-in and ensuite, built-ins in second bedroom, galley kitchen, good size bathroom/laundry and separate WC. A small courtyard area and off street parking complete the package. Great first home or investment potential.