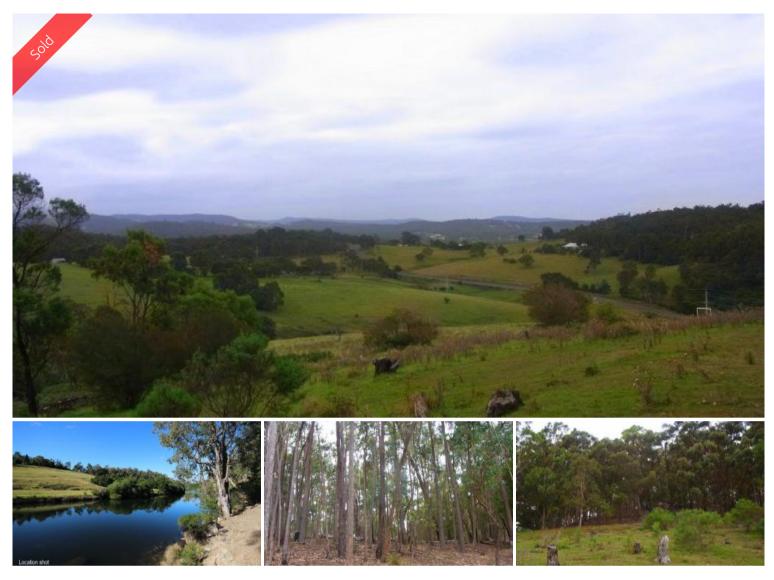

# ON A HIGH

Brilliant 82 acre bush getaway on the doorstep of both Pambula and Broadwater (5 min drive) and situated at Greigs Flat with the Yowaka river at the bottom of the drive. Mainly native bush land with a small cleared section with excellent Northerly views across the adjoining cleared farmland and towards Pambula. Yes a building entitlement is attached to the property. THE GREAT COASTAL ESCAPE IS SO CLOSE.