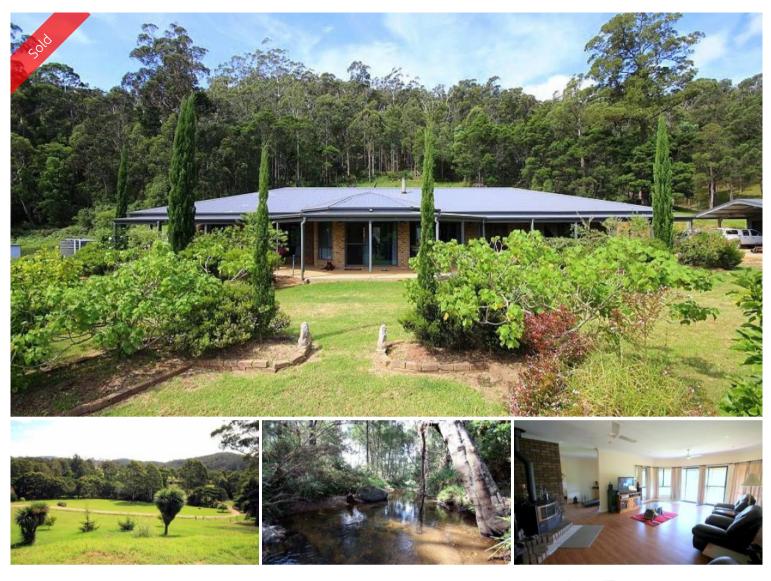

## NETHERCOTE TO THE MAX

Nestled on 25 breathtaking Nethercote acres with beautiful Centipede Creek (water holes) meandering through several acres of rich alluvial creek flats, the remainder being basalt soil that will grow almost anything. Majestic 4 bedroom, 7 year old homestead super spacious throughout with 9'ceilings and wide verandahs all around to enjoy the amazing elevated views. Main living out to extensive patio area, oversized fully equipped chefs kitchen, walk-in pantry & breakfast bar, dining/family and office utility room. Oversized bedrooms - massive master and ensuite (spa & sep WC), WIRs, country laundry with loads of storage and double garage. Other improvements include detached 9 x 9m shed/garage plus 6 x 9m skillion perfect for the tractor and implements included in the sale. Superb coastal acreage only a 10 - 12 minute drive from Eden/Pambula and the beach.