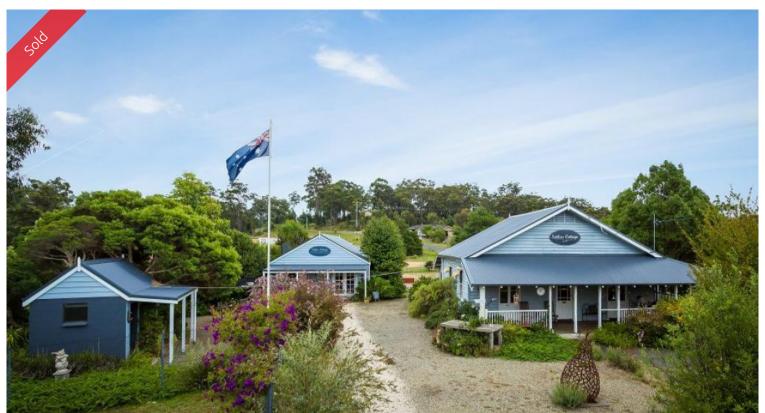

## 4021 Princes Highway Broadwater

SETTLERS COTTAGE

This incredible property consists of a substantial 4br, 2 bathroom main residence, historic Settlers Cottage (Circa 1915) featuring 2 BR's, wide verandahs and 10ft ceilings currently used as a successful airbnb and a separate 'cafe' building utilised as a large 1 BR studio apartment, huge shed/w'shop and exc. off-street parking set on a marvellous 1.38 acre high exposure dual access site. These elements combine to create a unique opportunity to acquire the ultimate home business set up or just a convenient extended family haven. Recent extensive renovations to the whole property have added a new chapter to the history of 'Settlers Cottage'. The cottage itself has been used as a restaurant, antiques, art & retail nursery. Featuring a new kitchen & bathroom, this building is a delightful home in its own right. The 'cafe' building presents as new with verandah & courtyard alfresco areas, large open living featuring raked ceilings, stainless commercial kitchen & new bathroom. The more modern main residence features polished hardwood timber floors & 9ft ceilings throughout with open plan living, dining & kitchen, BIR's, ensuite to master, wide covered verandahs and huge backyard all combine to ensure a spacious & functional family home. Located in a first rate coastal location less than 1km to the Pambula Lake and Boat Ramp, 5-10 mins to Pambula/Eden and the beach. Fantastic super flexible property with all the hard work done.