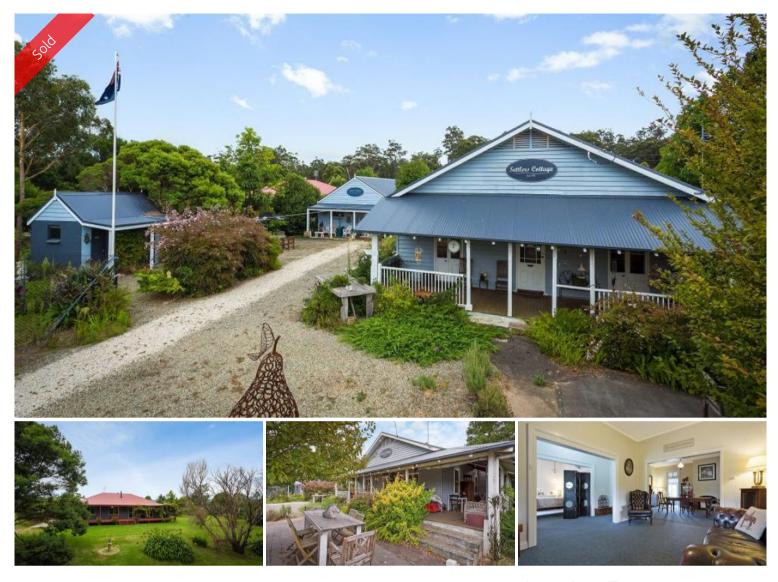

## SETTLERS COTTAGE

This incredible property consists of a substantial 4br, 2 bathroom main residence, historic Settlers Cottage (Circa 1915) featuring 2 brs, wide verandahs and 10ft ceilings currently used as a successful airbnb and a separate 'cafe' building utilised as a large 1 br studio apartment, huge shed/w'shop and exc. off-street parking set on a marvellous 1.38 acre high exposure dual access site. These elements combine to create a unique opportunity to acquire the ultimate home business set up or just a convenient extended family haven. Recent extensive renovations to the whole property have added a new chapter to the history of 'Settlers' Cottage'. The cottage itself has been used as a restaurant, antiques, art & retail nursery. Featuring a new kitchen & bathroom, this building is a delightful home in its own right. The 'cafe' building presents as new with verandah & courtyard alfresco areas, large open living featuring raked ceilings, stainless commercial kitchen & new bathroom. The more modern main residence features polished hardwood timber floors & 9ft ceilings throughout with open plan living, dining & kitchen, BIR's, ensuite to master, wide covered verandahs and huge backyard all combine to ensure a spacious & functional family home. Located in a first rate coastal location less than 1km to the Pambula Lake and Boat Ramp, 5-10 mins to Pambula/Eden and the beach. Fantastic super flexible property with all the hard work done.