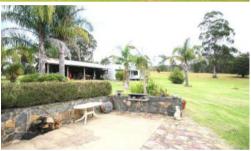

## 903 Nethercote Road Nethercote

HAWK'S NEST

Perfectly situated 3 bedroom b/v homestead surveying seven rich park like acres of Nethercote peace and quiet with state forest to the rear and a 10 min drive from Eden/ Pambula. Featuring large open plan living incl. well equipped kitchen with a country pantry, lounge/dining (SCH) out to under roof front deck area with glorious North facing aspect. Master with WIR, sep W/C, direct deck access from all bedrooms. Spacious fully equipped bathroom, laundry incorporated in large rear lobby out to paved BBQ area. Separate rustic weatherboard FSC 1 bedroom guest/teenage retreat adjoining 15m x 8m (approx) farm shed/workshop, chook house, cattle yards, water license and legal access to 2 creeks, 2 dams and loads of tank water. Tractor, slasher & ride-on incl in sale. UP WHERE YOU BELONG!