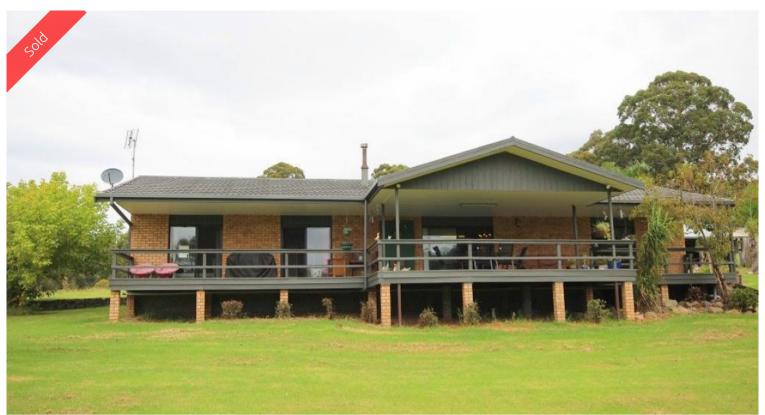

## 903 Nethercote Road Nethercote

HAWK'S NEST

Perfectly situated 3 bedroom b/v homestead surveying seven rich park like acres of Nethercote peace and quiet with state forest to the rear and a 10 min drive from Eden/ Pambula. Featuring large open plan living incl. well equipped kitchen with a country pantry, lounge/dining (SCH) out to under roof front deck area with glorious North facing aspect. Master with WIR, sep W/C, direct deck access from all bedrooms. Spacious fully equipped bathroom, laundry incorporated in large rear lobby out to paved BBQ area. Separate rustic weatherboard FSC 1 bedroom guest/teenage retreat adjoining 15m x 8m (approx) farm shed/workshop, chook house, cattle yards, water license and legal access to 2 creeks, 2 dams and loads of tank water. Tractor, slasher & ride-on incl in sale. UP WHERE YOU BELONG!