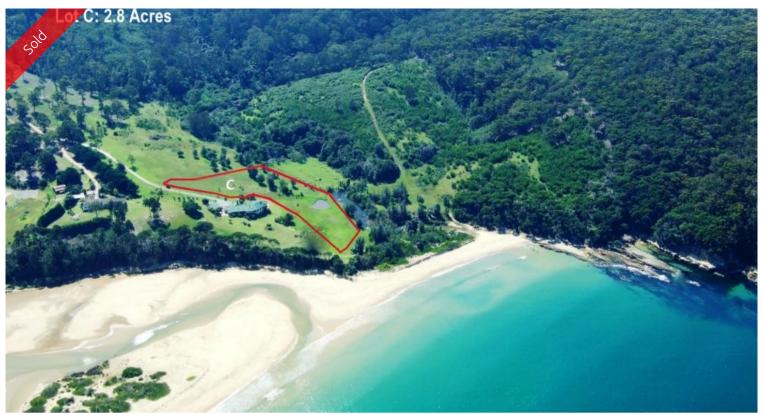

## Lot C (Part Lot 27) KB Timms Drive Eden

## SHORE BREAK ON THE BEACH

Ever dreamt of living on the ocean on a few acres and live a seaside existence, collect flotsam and jetsam, explore the rock pools, throw in a line, swim in crystal clear water or just relax on golden sand. Fantastic beach front acreage nestled in the private corner of spectacular Aslings Beach where it adjoins Ben Boyd National Park. Mesmerising bay and ocean views are to be had from this gently sloping 2.8 acre lot with sun drenched aspect and direct beach access. Live the dream.

□ 2.80 ac

**Price** SOLD for \$850,000

**Property Type** Residential

Property ID 899
Office Area 0
Land Area 2.80 ac