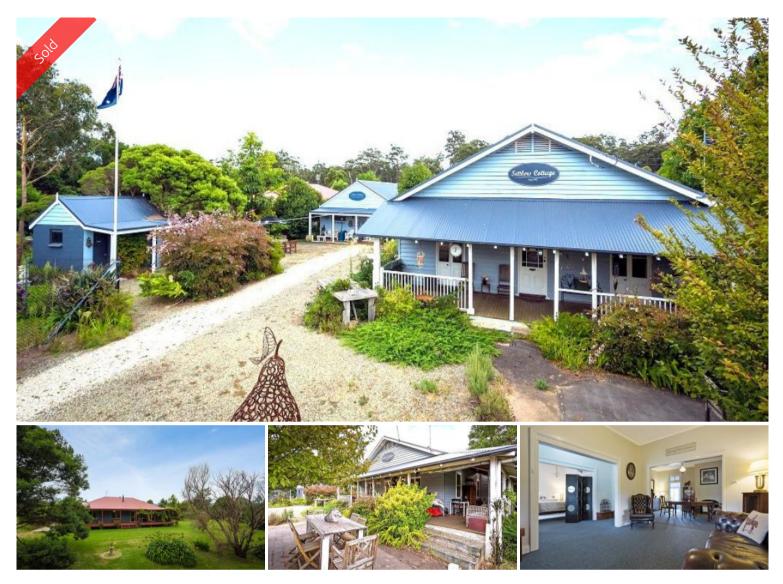

## SETTLERS COTTAGE

This incredible property consists of a substantial 4br, 2 bathroom main residence, historic Settlers Cottage (Circa 1915) featuring 2 brs, wide verandahs and 10ft ceilings currently used as a successful airbnb and a separate "cafe" building utilised as a large 1 br studio apartment, huge shed/w'shop and exc. off-street parking set on a marvellous 1.38 acre high exposure dual access site. These elements combine to create a unique opportunity to acquire the ultimate home business set up or just a convenient extended family haven. Recent extensive renovations to the whole property have added a new chapter to the history of 'Settlers' Cottage'. The cottage itself has been used as a restaurant, antiques, art & retail nursery. Featuring a new kitchen & bathroom, this building is a delightful home in its own right. The 'cafe' building presents as new with verandah & courtyard alfresco areas, large open living featuring raked ceilings, stainless commercial kitchen & new bathroom. The more modern main residence features polished hardwood timber floors & 9ft ceilings throughout with open plan living, dining & kitchen, BIR's, ensuite to master, wide covered verandahs and huge backyard all combine to ensure a spacious & functional family home. Located in a first rate coastal location less than 1km to the Pambula Lake and Boat Ramp, 5-10 mins to Pambula/Eden and the beach. Fantastic super flexible property with all the hard work done.