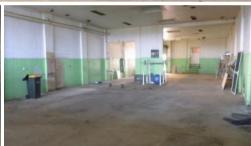

## **COMMERCIAL HEART**

Superbly positioned in the centre of Eden's main street precinct, substantial (360m2 approx) commercial building with sun-filled retail area at street frontage and large warehouse space to the rear offering excellent versatility. Set on a 925m2 block that provides main street frontage and rear lane access - Fantastic opportunity to secure a prime CBD presence.