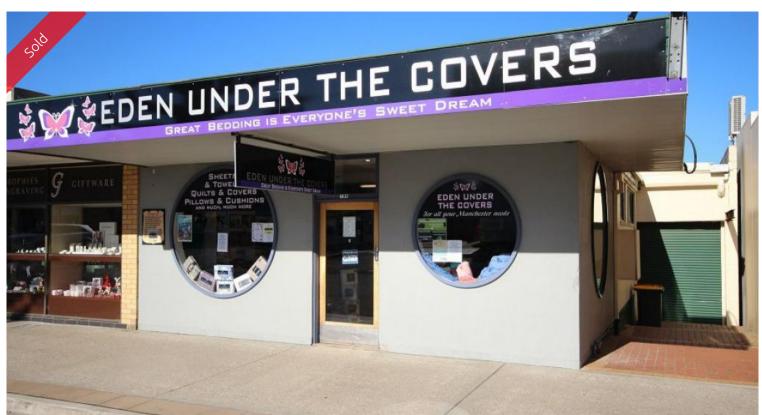

## 195 Imlay Street Eden

## **COMMERCIAL HEART**

Superbly positioned in the centre of Eden's main street precinct, substantial (360m2 approx) commercial building with sun-filled retail area at street frontage and large warehouse space to the rear offering excellent versatility. Set on a 925m2 block that provides main street frontage and rear lane access - Fantastic opportunity to secure a prime CBD presence.

□ 925 m2

Price SOLD for \$580,000

**Property Type** Commercial

Property ID 895
Office Area 0

**Land Area** 925 m2 **Floor Area** 360 m2