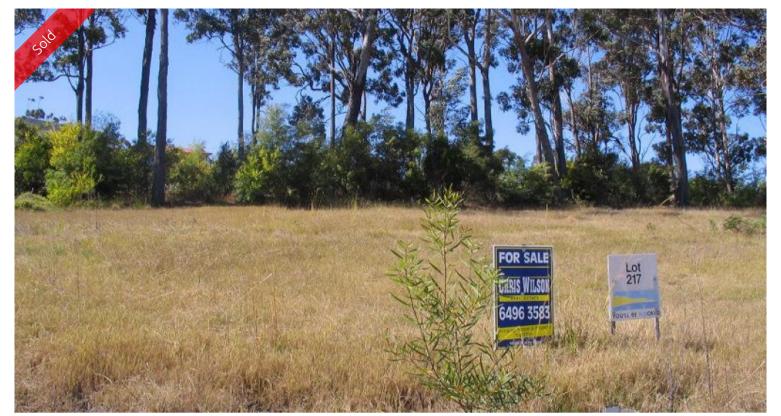

## Lot 217 Marlin Avenue Eden

DREAM WEAVER

Absolutely fantastic, huge 1125m2 fully serviced, gently sloping easy build block.

Located in the quiet Eden Cove estate with wide bitumen roads, concrete kerb and gutter this block offers inspiring water views of the bay, Lake Curalo and Mt. Imlay. Take an easy 300m (approx) stroll down to the estuary or beautiful Aslings beach for a swim, fish or kayak. Relaxed beach side living at it's best. DARE TO DREAM!

□ 1,125 m2

**Price** SOLD for \$115,000

**Property Type** Residential

Property ID 894 Office Area 0

**Land Area** 1,125 m2