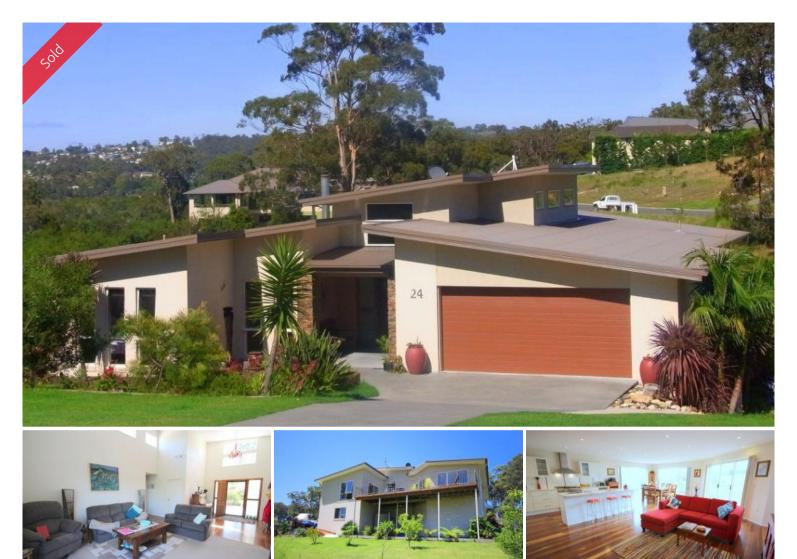

## 24 Marlin Avenue Eden

## SHOOT THE SEA BREEZE

Stonking three bedroom designer plus study (4th BR) home set on a whopping 1067m2 block adjoining foreshore reserve giving direct foot access to the boardwalk (200m), Lake Curalo and around to award winning Aslings Beach. Light and airy throughout featuring impressive entrance to expansive open living with vaulted ceilings, fully appointed kitchen with breakfast bar joining family/dining out to large sun deck/outdoor living, lounge/TV room, master suite with WIR, generous ensuite and slider to deck, WIR and BIR to 2nd and 3rd BR, oversized double remote garage, separate access to roller doored under house workshop with huge storage area. Fully landscaped surrounds. Quality Eden Cove locality with attention grabbing designer home.