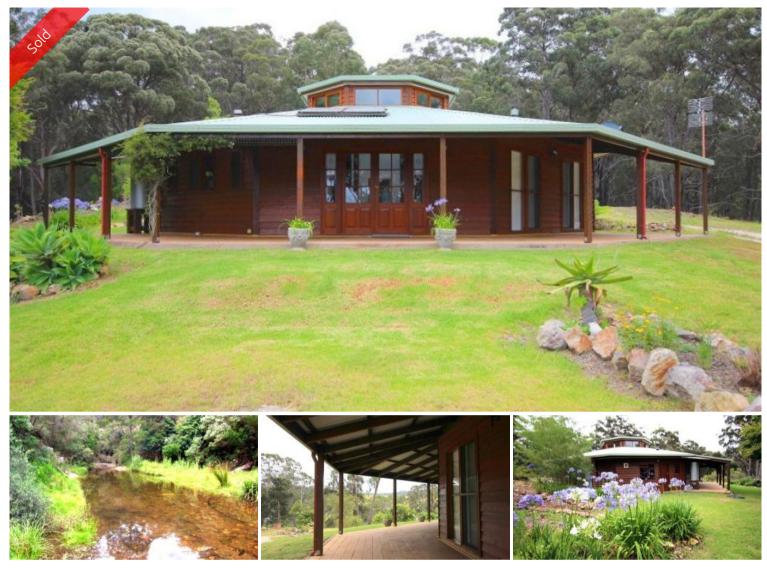

## DIVINE BY DESIGN

Bespoke hand-crafted 3 bedroom plus oversized study/4th bdrm octagonal residence exquisitely sited in an elevated North facing native bushland setting (22 acres) with a babbling creek meandering through the lower section, offering magic water holes and a small alluvial flat, yet brilliantly located only a 10 min drive from Eden in the Nethercote Valley. Lovingly constructed with natural timbers, mud brick & slate featuring expansive open living, raked ceilings and domed atrium, indoor garden and pond at the fulcrum, intricate lead light features in panel doors & external bathroom window, spacious timber kitchen with impressive hardwood bench tops, large bedrooms all adjoining the central atrium/light well, plus superb bathroom (incl spa bath) & sep WC. Complete with a large 18m x 6m shed, studio & carport. Stunning one-off property offering outstanding livability and attention to detail.