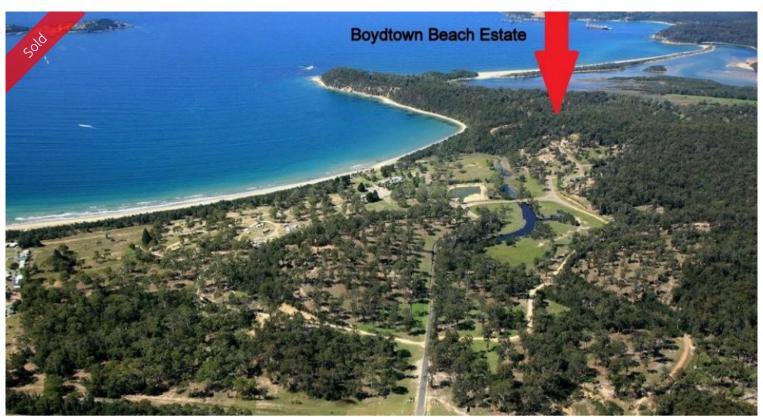

## Lot 10 The Wanderer St Eden

SOAK UP THE SUN

Situated in the secluded beach side Boydtown Estate in a quiet cu-de-sac location just a short 10 minute drive (approx) South of Eden. Elevated, sloping North facing fully serviced allotment 863.6m2 an easy 300m(approx) sand shoe shuffle down to safe and pristine Boydtown beach for a swim or fish and historic Seahorse Inn for dinner. Wonderful sun soaked aspects for your beachside dream home. DREAMS DO COME TRUE!