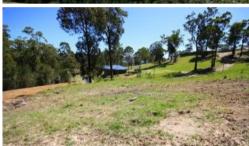

## Lot 10 The Wanderer St Eden

SOAK UP THE SUN

Situated in the secluded beach side Boydtown Estate in a quiet cu-de-sac location just a short 10 minute drive (approx) South of Eden. Elevated, sloping North facing fully serviced allotment 863.6m2 an easy 300m(approx) sand shoe shuffle down to safe and pristine Boydtown beach for a swim or fish and historic Seahorse Inn for dinner. Wonderful sun soaked aspects for your beachside dream home. DREAMS DO COME TRUE!

□ 863.60 m2

Price SOLD for \$154,000

Property Type Residential

Property ID 876 Office Area 0

**Land Area** 863.60 m2