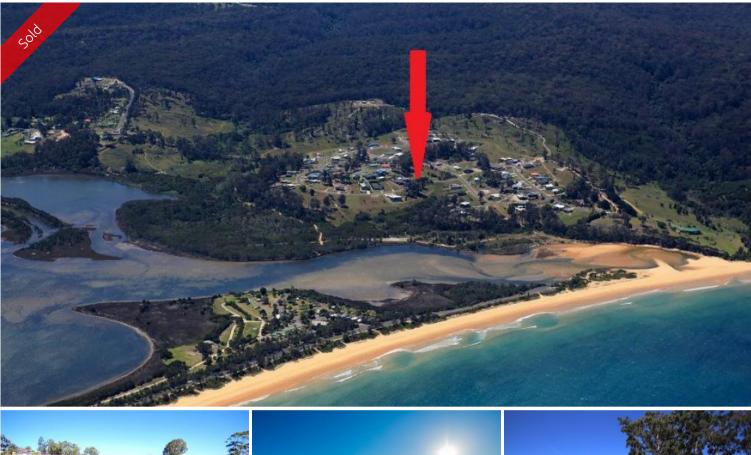

## GLORY DAYS

Set on the high side of Kingfisher Circuit offering beautiful filtered water views of Lake Curalo and Twofold Bay and distant hinterland vistas. Gently sloping, huge 1381m2 vacant allotment, mostly cleared, located in the fully serviced quality Eden Cove Estate where Aslings Beach access is an easy 400m (approx) stroll away. GO FOR GOLD!

🗔 1,381 m2

| Ргісе         | SOLD for \$110,000 |
|---------------|--------------------|
| Property Type | Residential        |
| Property ID   | 866                |
| Office Area   | 0                  |
| Land Area     | 1,381 m2           |