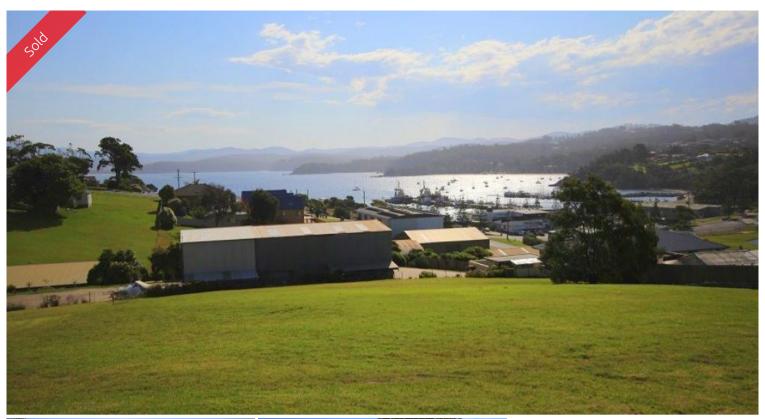

## **CLOUD NINE**

Fantastic elevated vacant allotment (964m2) located in Edens gilt edge "lookout" location. Offering eye popping views over Edens famous fishing fleet, Snug Cove, Twofold Bay, Cocora beach and the hinterland beyond. Live life overlooking the bustling wharf precinct, stroll down for coffee or buy fresh fish for dinner just a short 250m (approx.) stroll away. HEAVEN IN EDEN!