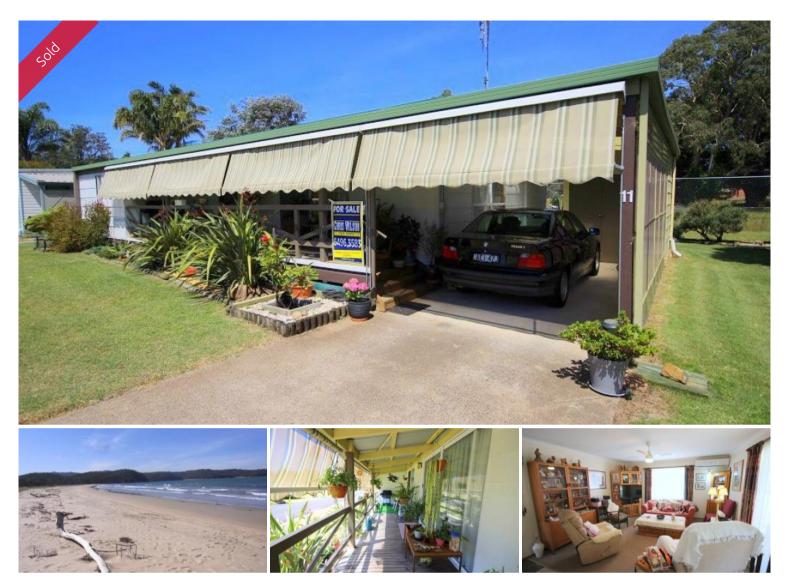

## **BEACH BITES**

A mere 200m from the waters edge at Boydtown Beach and set in the fabulous Twofold Beach Resort. Sun-soaked 1 bedroom cottage with spacious living (RC/AC), out to house length front verandah, near new kitchen adjoining dining, walk in robe, BIR's and bay window to bedroom, spacious bathroom and good sized utility/store area. Established gardens with irrigation system, room for the boat, trailer etc, small workshop, garden shed & generous carport (Site fees \$98.30 p/wk). Great care free lifestyle with all the resorts amenities.