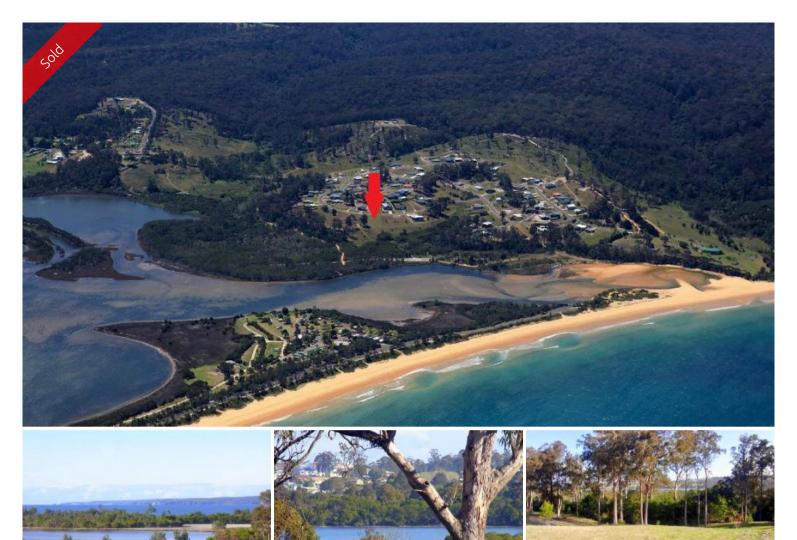

## Lot 108 Kingfisher Circuit Eden

## LOVE SCENE

Absolutely sensational gently sloping 942m2 residential allotment directly adjoining foreshore reserve offering ironclad unrestricted water views across Lake Curalo, Twofold Bay and out to the sparkling blue Pacific Ocean. Located in the quality private Eden Cove Estate, fully serviced including underground power and surrounded by established prestigious homes. Stroll from your back gate to the lake to catch a feed of prawns (200m) or on to Aslings Beach for a dip or stroll. Without a doubt one of the best blocks available. JUST ONE LOOK!