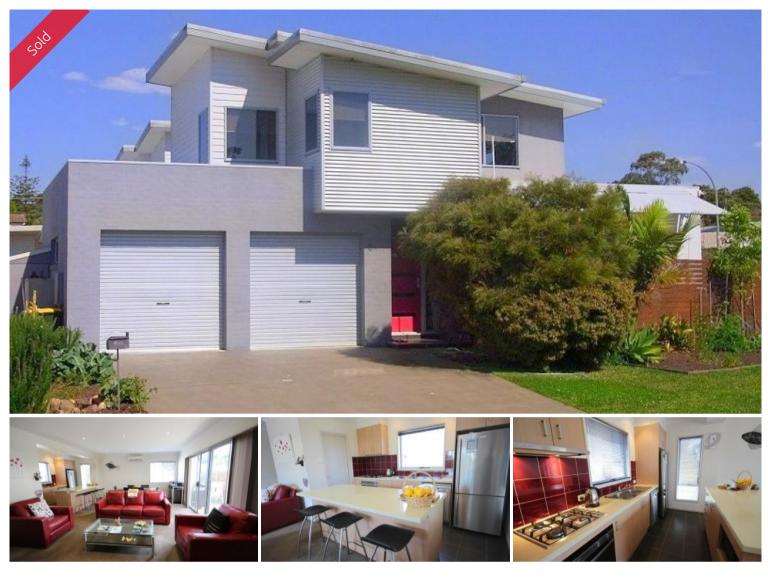

## GET SMART

Immaculately presented near new designer apartment located in a private cul-de-sac location on a fastidiously maintained level block offering wonderful amenity to glorious Aslings beach, boardwalk and both primary and secondary schools. Downstairs - spacious open dining/living with RC/AC split system out to sunny private courtyard with remote retractable awning and landscaped garden, gleaming well appointed kitchen with dishwasher, island bench and walk in pantry. Master bedroom with generous ensuite, walk in robe and courtyard access. Take the polished timber stairs up to two more bedrooms (BIR's) and large tastefully appointed bathroom. The double remote lockup garage contains a clever laundry, enough space for the car and boat plus integral direct rear courtyard access. IT'S NOT ROCKET SCIENCE!

🔚 3 🔊 2 🛱 2 🗔 443 m2

| Ргісе         | SOLD        |
|---------------|-------------|
| Property Type | Residential |
| Property ID   | 851         |
| Office Area   | 0           |
| Land Area     | 443 m2      |