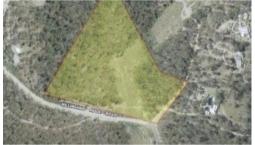

## MILLINGANDI BUSHRANGER

Totally affordable 13.5 acre native bush block featuring a great northerly aspect, excellent rural vistas, terrific near level access, partially prepared house site, power, phone and best of all private yet super convenient to Pambula or Merimbula (within a 10 min drive). READY TO STEAL YOUR HEART.