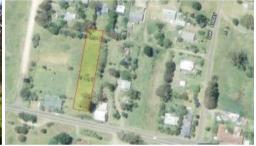

## Lot 3 Monaro Street Wyndham

**READY SET GO** 

Fantastic north facing half acre village allotment with marvellous rural vistas, gently sloping only 200m from Wyndham general store, pub and school and only 25 minutes drive from the beach. WELCOME TO VILLAGE LIFE.

2,065 m2

Price SOLD for \$30,000

Property Type Residential

Property ID 841
Office Area 0

**Land Area** 2,065 m2