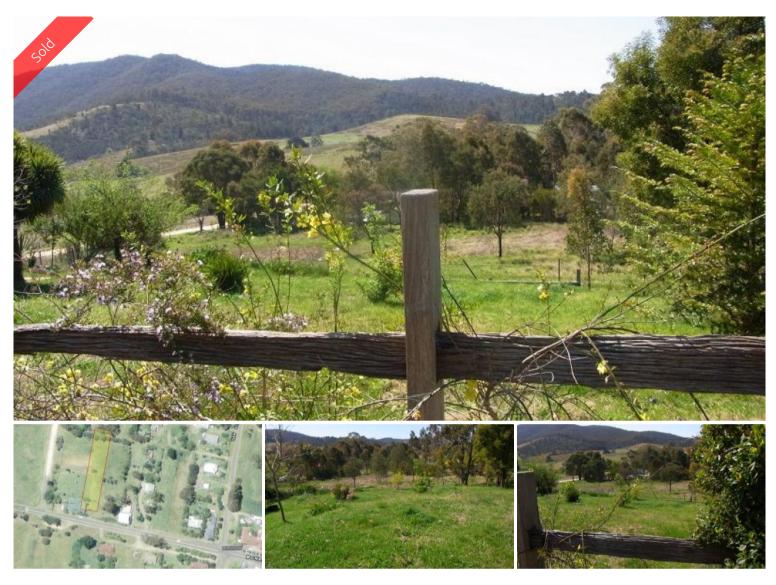

## Lot 2 Monaro Street Wyndham

## WELCOME TO THE VILLAGE

Fantastic north facing half acre village allotment with marvellous rural vistas, gently sloping only 200m from Wyndham general store, pub and school and only 25 minutes drive from the beach. JUST READY & WAITING.

🗔 2,065 m2

| Ргісе         | SOLD for \$36,000 |
|---------------|-------------------|
| Property Type | Residential       |
| Property ID   | 840               |
| Office Area   | 0                 |
| Land Area     | 2,065 m2          |