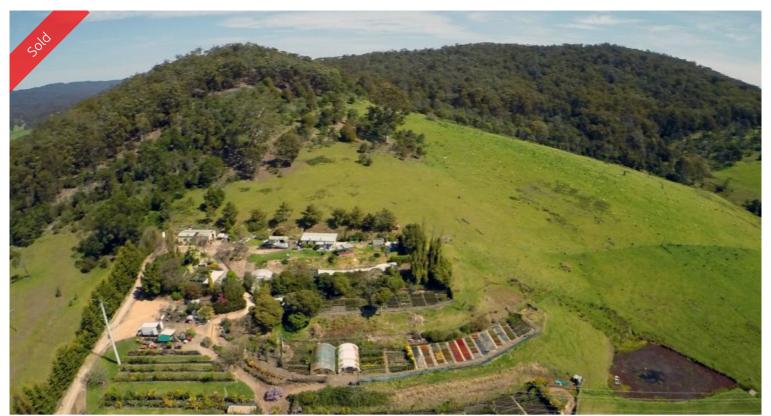

## 3860 Princes Highway Pambula

**BLOOMIN FANTASTIC!** 

Fantastic business/lifestyle opportunity just a 5 minute drive to spectacular Pambula beach or the Broadwater. Excellent wholesale and retail nursery with great highway frontage on a superb North facing elevated and sundrenched 10 acre property. Long established trade with an extensive inventory of stock and equipment included. Approx 8 acres of cleared pasture with huge irrigation dam, comfortable 2 bdrm accommodation, BBQ/pergola with inspiring views, tank and mains water, 3 phase power, tool sheds, potting shed, hot houses and various terraced growing areas fully stocked ready to service existing orders. A growing business in a growing area offering flexible hours and scope for further improvement. Owner training provided. SPRING INTO ACTION!

□ 10.00 ac

Price SOLD
Property Type Business
Property ID 837
Office Area 0
Land Area 10.00 ac