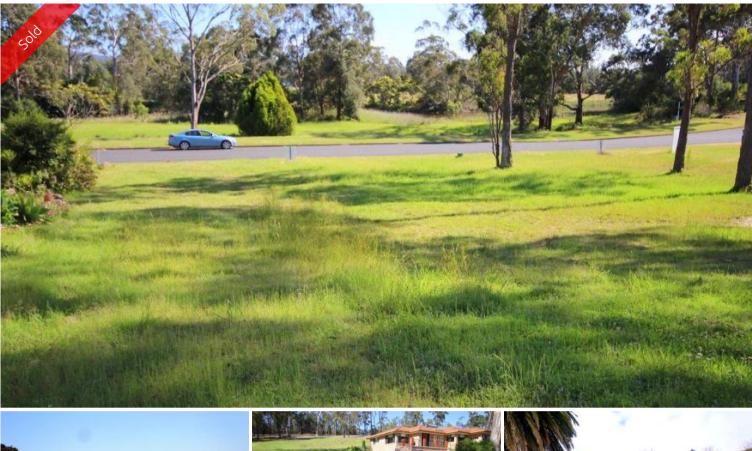

# LIFE'S A BEACH

Your future is looking great at Boydtown Beach Estate. Large,777.9m2 gently sloping, fully serviced sun drenched North facing allotment just a hop skip and jump from the pure white sands of Boydtown beach (300m approx) and historic Seahorse Inn for a bite or a coldie. Beachside lifestyle seclusion at its best only a 10 min (approx) drive to Eden. WHY WAIT?

### 🗔 777.90 m2

| Ргісе         | SOLD        |
|---------------|-------------|
| Property Type | Residential |
| Property ID   | 832         |
| Office Area   | 0           |
| Land Area     | 777.90 m2   |