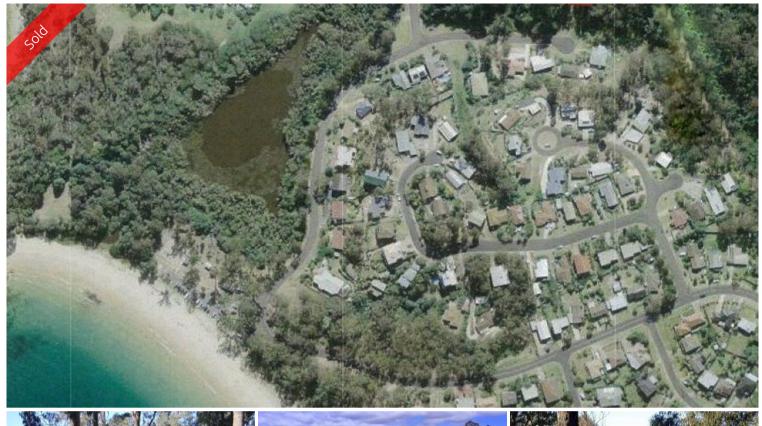

## A HUGE FIND

Massive 2244m2 fully serviced allotment. Located in a very private cul-de-sac adjoining crown land with loads of opportunities, bellbirds and peace of mind. Easy level (300m approx) stroll to the beautiful white sands of popular Cocora beach for a dip and a BBQ. This block offers you the unique coastal lifestyle you have looking for. AS GOOD AS GOLD!