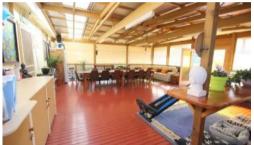

### **DOUBLE WHAMMY**

Absolutely immaculate fully renovated, 3 bedroom home set on a near level block complete with attached FSC unit and not a cent to spend. Large open plan living, fully equipped near new kitchen opening onto massive covered and screened rear deck/entertaining area, new floating timber floors and carpet throughout, spacious master, BIR's, sparkling bathroom and laundry. Split system RC/AC and 5w BTG solar help keep the energy bills down. Attached FSC unit, comprising modern kitchen out to covered patio/BBQ area, large lounge/dining and spacious bedroom means additional income or guest accom. Fully established easy care gardens with rear shed/wshop. A short stroll (200m approx) to Country/Golf Club or Lake Curalo boardwalk and on to Aslings beach. Ready Set Go!