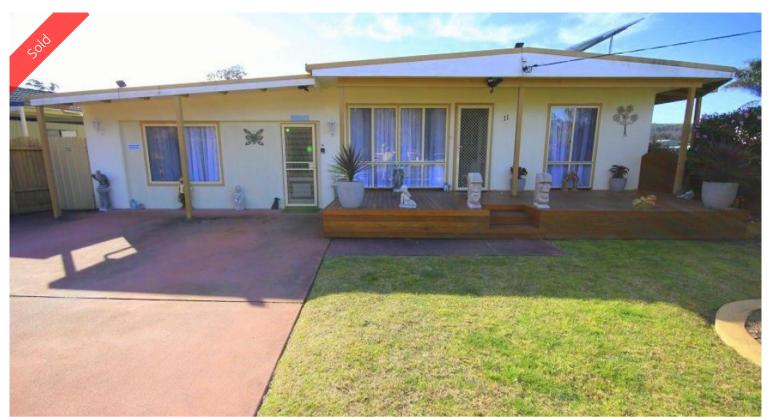

## 11 Irene Crescent Eden

### **DOUBLE WHAMMY**

Absolutely immaculate fully renovated, 3 bedroom home set on a near level block complete with attached FSC unit and not a cent to spend. Large open plan living, fully equipped near new kitchen opening onto massive covered and screened rear deck/entertaining area, new floating timber floors and carpet throughout, spacious master, BIR's, sparkling bathroom and laundry. Split system RC/AC and 5w BTG solar help keep the energy bills down. Attached FSC unit, comprising modern kitchen out to covered patio/BBQ area, large lounge/dining and spacious bedroom means additional income or guest accom. Fully established easy care gardens with rear shed/wshop. A short stroll (200m approx) to Country/Golf Club or Lake Curalo boardwalk and on to Aslings beach. Ready Set Go!