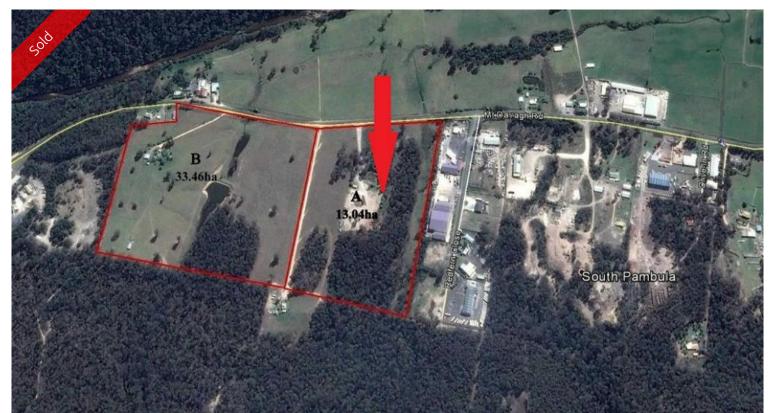

## Lot A 243 Mt Darragh Road South Pambula

## INDUSTRIAL LAND BANK

Prime 32 acre industrial holding, fronting Mt Darragh Road in South Pambula. Easy level access with site office and bathroom facilities, power (industrial transformer) and phone layed on. Is this your future fund? Contact Chris Wilson for inspections, site plan and full particulars.