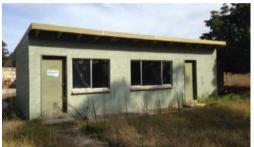

## INDUSTRIAL LAND BANK

Prime 32 acre industrial holding, fronting Mt Darragh Road in South Pambula. Easy level access with site office and bathroom facilities, power (industrial transformer) and phone layed on. Is this your future fund? Contact Chris Wilson for inspections, site plan and full particulars.